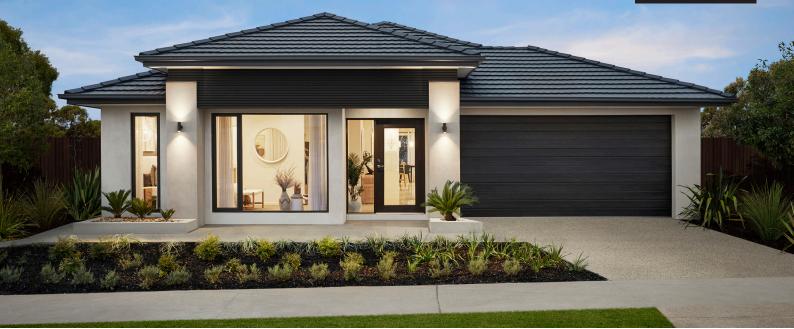

### **Woodlea Estate** 19 Aintree Blvd, Aintree 3336 Size: 448m<sup>2</sup>

The Redcliffe offers everything you need to entertain your family and friends; large open-plan kitchen, living and meals area, dedicated theatre room, and alfresco dining for warm summer days. The spacious bedrooms, all with walk-in robes, and private master suite make this the perfect home for the family.

You'll love these key features:

- Caesarstone benchtops to kitchen
- Tiled splashback
- Extra heavy-duty carpet with premium underlay
- Large format porcelain floor tiles
- Luxury window furnishings
- Built-in laminate joinery as displayed
- Refrigerated cooling
- Zoned alarm system
- Downlights and pendant lights throughout
- TVs to both living areas
- Landscaped gardens with timed irrigation
- Exposed aggregate driveway and paths
- Paved alfresco